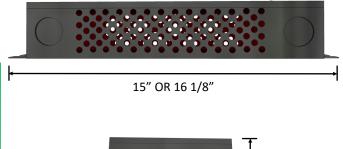

## PSP-80-24, PSP-96-24, PSP-150-24 and PSP-200-24

Intertek

| Catalog #  | Description                                                           | LxWxH                     |
|------------|-----------------------------------------------------------------------|---------------------------|
| PSP-25-24  | 25 Watt 24VDC Class 2 Electronic Dimmable Power Supply                | 6" x 2 1/8" x 3/4"        |
| PSP-50-24  | 50 Watt 24VDC Class 2 Electronic Dimmable Power Supply                | 7" x 2 3/8" x 1"          |
| PSP-80-24  | 80 Watt 24VDC Class 2 Electronic Dimmable Power Supply with Enclosure | 15" x 3" x 2 1/4"         |
| PSP-96-24  | 96 Watt 24VDC Class 2 Electronic Dimmable Power Supply with Enclosure | 15" x 3" x 2 1/4"         |
| PSP-150-24 | 150 Watt 24VDC Electronic Dimmable Power Supply with Enclosure        | 16 1/8" x 3 1/4" x 2 3/8" |
| PSP-200-24 | 200 Watt 24VDC Electronic Dimmable Power Supply with Enclosure        | 16 1/8" x 3 1/4" x 2 3/8" |