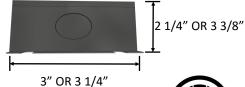

## PSP-80-24, PSP-96-24, PSP-150-24 and PSP-200-24

Intertek

| Catalog #  | Description                                                           | LxWxH                     |
|------------|-----------------------------------------------------------------------|---------------------------|
| PSP-25-24  | 25 Watt 24VDC Class 2 Electronic Dimmable Power Supply                | 6" x 2 1/8" x 3/4"        |
| PSP-50-24  | 50 Watt 24VDC Class 2 Electronic Dimmable Power Supply                | 7" x 2 3/8" x 1"          |
| PSP-80-24  | 80 Watt 24VDC Class 2 Electronic Dimmable Power Supply with Enclosure | 15" x 3" x 2 1/4"         |
| PSP-96-24  | 96 Watt 24VDC Class 2 Electronic Dimmable Power Supply with Enclosure | 15" x 3" x 2 1/4"         |
| PSP-150-24 | 150 Watt 24VDC Electronic Dimmable Power Supply with Enclosure        | 16 1/8" x 3 1/4" x 2 3/8" |
| PSP-200-24 | 200 Watt 24VDC Electronic Dimmable Power Supply with Enclosure        | 16 1/8" x 3 1/4" x 2 3/8" |