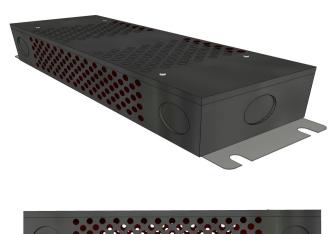

## PSP-80-24, PSP-96-24, PSP-150-24 and PSP-200-24

Intertek

| Catalog #  | Description                                                           | LxWxH                     |
|------------|-----------------------------------------------------------------------|---------------------------|
| PSP-25-24  | 25 Watt 24VDC Class 2 Electronic Dimmable Power Supply                | 6" x 2 1/8" x 3/4"        |
| PSP-50-24  | 50 Watt 24VDC Class 2 Electronic Dimmable Power Supply                | 7" x 2 3/8" x 1"          |
| PSP-80-24  | 80 Watt 24VDC Class 2 Electronic Dimmable Power Supply with Enclosure | 15" x 3" x 2 1/4"         |
| PSP-96-24  | 96 Watt 24VDC Class 2 Electronic Dimmable Power Supply with Enclosure | 15" x 3" x 2 1/4"         |
| PSP-150-24 | 150 Watt 24VDC Electronic Dimmable Power Supply with Enclosure        | 16 1/8" x 3 1/4" x 2 3/8" |
| PSP-200-24 | 200 Watt 24VDC Electronic Dimmable Power Supply with Enclosure        | 16 1/8" x 3 1/4" x 2 3/8" |