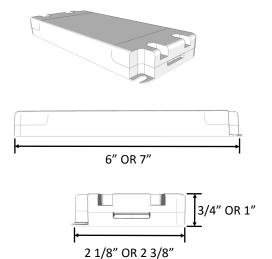

## **Product Specifications:**

- ●24 Volt DC
- Electronic
- Dimmable
- ●No Minimum Load
- ●5 Year Warranty

PSP-25-24 and PSP-50-24

## PSP-80-24, PSP-96-24, PSP-150-24 and PSP-200-24

Intertek

| Catalog #  | Description                                                           | LxWxH                     |
|------------|-----------------------------------------------------------------------|---------------------------|
| PSP-25-24  | 25 Watt 24VDC Class 2 Electronic Dimmable Power Supply                | 6" x 2 1/8" x 3/4"        |
| PSP-50-24  | 50 Watt 24VDC Class 2 Electronic Dimmable Power Supply                | 7" x 2 3/8" x 1"          |
| PSP-80-24  | 80 Watt 24VDC Class 2 Electronic Dimmable Power Supply with Enclosure | 15" x 3" x 2 1/4"         |
| PSP-96-24  | 96 Watt 24VDC Class 2 Electronic Dimmable Power Supply with Enclosure | 15" x 3" x 2 1/4"         |
| PSP-150-24 | 150 Watt 24VDC Electronic Dimmable Power Supply with Enclosure        | 16 1/8" x 3 1/4" x 2 3/8" |
| PSP-200-24 | 200 Watt 24VDC Electronic Dimmable Power Supply with Enclosure        | 16 1/8" x 3 1/4" x 2 3/8" |