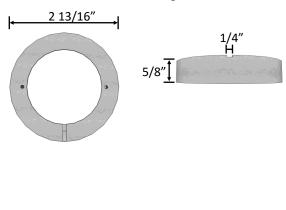

## **Product Specifications:**

| •24 Volt DC                                                        |              |                                    | •3 Foot Lead                                    |  |  |  |
|--------------------------------------------------------------------|--------------|------------------------------------|-------------------------------------------------|--|--|--|
| •4 Watts                                                           |              |                                    | •Recessed or Surface Mount (with optional ring) |  |  |  |
| <ul><li>COB LED</li><li>Designed to be Wired in Parallel</li></ul> |              |                                    |                                                 |  |  |  |
|                                                                    |              |                                    | ●2 ¾ Inch Diameter                              |  |  |  |
| ●Constant Voltage                                                  |              |                                    | ●2 ¼ Cutout                                     |  |  |  |
| ● Dimmable                                                         |              |                                    | ●50,000 Hour Life                               |  |  |  |
|                                                                    |              |                                    | ●80+ CRI                                        |  |  |  |
| Accessories                                                        |              |                                    |                                                 |  |  |  |
|                                                                    | ORB-RING-WH: | Surface Mount Ring- White          |                                                 |  |  |  |
|                                                                    | ORB-RING-BK: | Surface Mount Ring– Black          |                                                 |  |  |  |
|                                                                    | ORB-RING-BN: | Surface Mount Ring– Brushed Nickel |                                                 |  |  |  |
|                                                                    |              |                                    |                                                 |  |  |  |

ORB-RING-BR: Surface Mount Ring- Bronze

Note: Drawings not to scale.

| Catalog # | Kelvin | Watts/Puck | Lumens/Puck | CRI | Finish         |
|-----------|--------|------------|-------------|-----|----------------|
| ORB-30-WH | 3000   | 4          | 300         | 80+ | WHITE          |
| ORB-30-BK | 3000   | 4          | 300         | 80+ | BLACK          |
| ORB-30-BN | 3000   | 4          | 300         | 80+ | BRUSHED NICKEL |
| ORB-30-BR | 3000   | 4          | 300         | 80+ | BRONZE         |