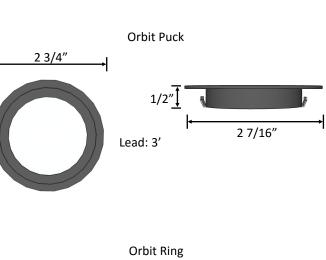

## **Orbit Series**

24VDC Constant Voltage 4 Watt Puck Lights

**Product Description:** The Orbit series of puck lights are 24VDC and can be recessed or surface mounted. With finishes available in White, Black, Brushed Nickel and Bronze– the Orbit series will brighten any environment.

## **Product Specifications:**

| •24 Volt DC                                                        |              |                                    | •3 Foot Lead                                    |  |  |  |
|--------------------------------------------------------------------|--------------|------------------------------------|-------------------------------------------------|--|--|--|
| •4 Watts                                                           |              |                                    | •Recessed or Surface Mount (with optional ring) |  |  |  |
| <ul><li>COB LED</li><li>Designed to be Wired in Parallel</li></ul> |              |                                    |                                                 |  |  |  |
|                                                                    |              |                                    | ●2 ¾ Inch Diameter                              |  |  |  |
| ●Constant Voltage                                                  |              |                                    | ●2 ¼ Cutout                                     |  |  |  |
| ● Dimmable                                                         |              |                                    | ●50,000 Hour Life                               |  |  |  |
|                                                                    |              |                                    | ●80+ CRI                                        |  |  |  |
| Accessories                                                        |              |                                    |                                                 |  |  |  |
|                                                                    | ORB-RING-WH: | Surface Mount Ring- White          |                                                 |  |  |  |
|                                                                    | ORB-RING-BK: | Surface Mount Ring– Black          |                                                 |  |  |  |
|                                                                    | ORB-RING-BN: | Surface Mount Ring– Brushed Nickel |                                                 |  |  |  |
|                                                                    |              |                                    |                                                 |  |  |  |